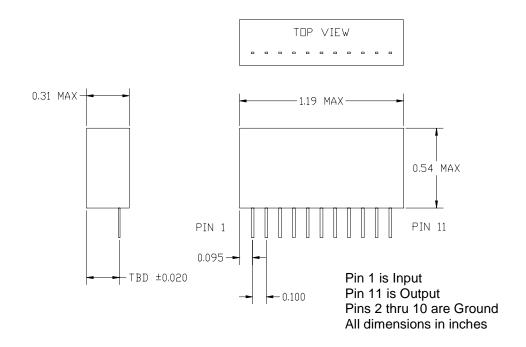

## **Physical Dimensions**

KR Electronics, Inc. 91 Avenel Street Avenel, NJ 07001 
 Web
 www.krfilters.com

 Email
 sales@krfilters.com

 Phone
 (732) 636-1900

 Fax
 (732) 636-1982