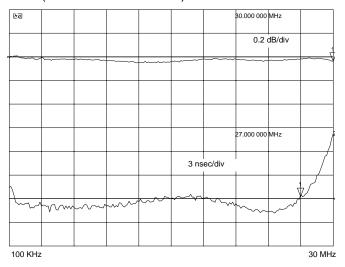

## Passband Response & Group Delay fc=30 MHz

(0.2 dB/div & 3 nsec/div) 100 KHz to 30 MHz