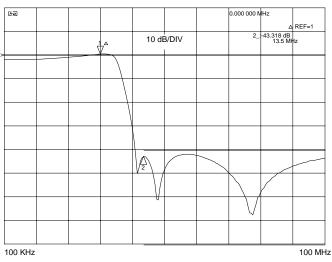

## Overall Response fc=30 MHz

(10 dB/div) 100 KHz to 100 MHz

Figure 1 Figure 2

KR Electronics, Inc. 91 Avenel Street Avenel, NJ 07001 Web www.krfilters.com Email sales@krfilters.com Phone (732) 636-1900 Fax (732) 636-1982